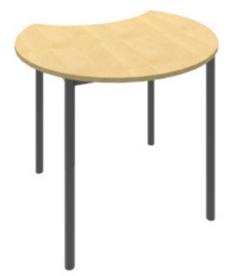

# **CONCAVE TABLE**

CODE: RET90

#### **PRODUCT DESCRIPTION**

The Concave Table has one of the most unique designs of all our collaborative student tables. Highly functional as a single desk or can be easily clustered together for group learning (see page 2). Sits one senior student and up to two junior students per desk. Pair with our student chairs to complete your classroom. Built by Batger.

## **CONCAVE TABLE**

CODE: RET90

≪·····> 900mm ····>>