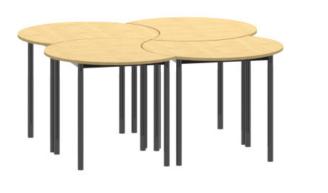

#### **PRODUCT DESCRIPTION**

The Concave Table has one of the most unique designs of all our collaborative student tables. Highly functional as a single desk or can be easily clustered together for group learning (see page 2). Sits one senior student and up to two junior students per desk. Pair with our student chairs to complete your classroom. Built by Batger.