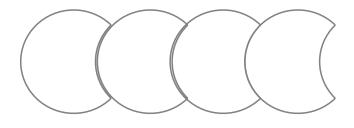

#### **PRODUCT DESCRIPTION**

The Concave Table has one of the most unique designs of all our collaborative student tables. Highly functional as a single desk or can be easily clustered together for group learning (see page 2). Sits one senior student and up to two junior students per desk. Pair with our student chairs to complete your classroom. Built by Batger.