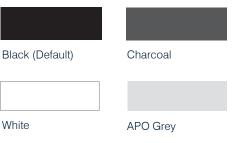

### FRAME COLOURS

#### **OPTIONS**

\*Various fixed heights available Height adjustable legs (545mm to 750mm) Wide range of table top colours (see House Colours) Writable Top (Wilsonart Markerboard / Laminex Diamond Gloss) Frame colour (See House Colours) Lockable castors Custom sizes Compact laminate