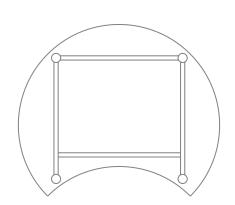

# **CONCAVE TABLE**

CODE: RET90

#### **SPECIFICATIONS**

**W**900 **H**720\* or Adjustable (545 - 750)

## **CONCAVE TABLE**

CODE: RET90

≪·····> 900mm ····>>