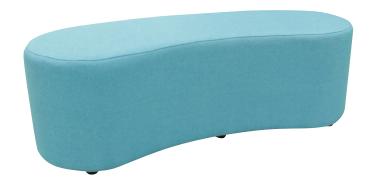

## Double ottomans

Description: Jelly Bean shaped double ottoman. Australian made by Batger

Code: RES78

Size: 1400mmW x 500mmD x 430mmH

Composition: Timber base with Polystyrene carcass and foam padding. Upholstered in commercial fabric or vinyl. Nylon glides.