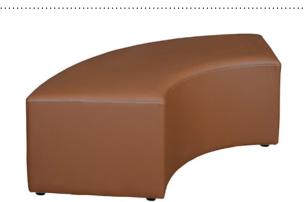

Options: Wide range of fabrics and vinyls available

Name: Curved Ottoman

Name: Quadrant Ottoman

Australian made by Batger

Code: RES74

Description: Curved double ottoman.

Size: 1200mmW x 500mmD x 430mmH

Description: Curved double ottoman. Australian made by Batger

Code: RES72

Size: 1200mmW x 500mmD x 430mmH

Composition: Timber base with Polystyrene carcass and foam padding. Upholstered in commercial fabric or vinyl. Nylon glides.

.....

Options: Wide range of fabrics and vinyls available