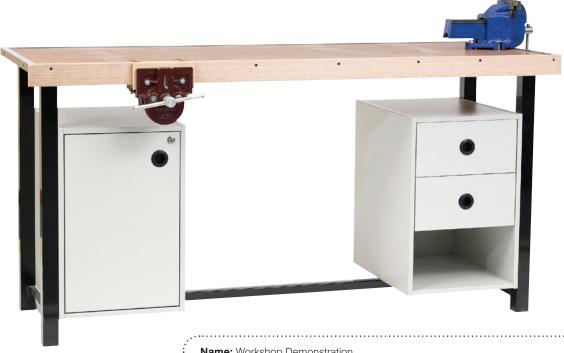

## Workshop Demonstration

Name: Workshop Demonstration

Description: Workshop Demonstration with double storage and two vices. Built by

Batger to NSW DET standards.

Code: REB86

**Size:** 1770W x 645D x 890H

Licorice Linea

Composition: ERW Commercial grade powder coated steel frame

Woodwork vice/Engineer vice 2 Drawer cupboard with under storage Single door cupboard/Handles

Options: Top available in variety of colours/Sizes Customized storage cupboards