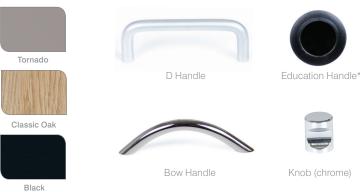

Composition: 18mm Laminex E0 board Adjustable feet for levelling (Internal) 1 Shelf Lock

**Options:** Benchtop

LH or RH Door Colour Handles Castors

Handles

More colours available in the Laminex Commercial Range brochure on our website.