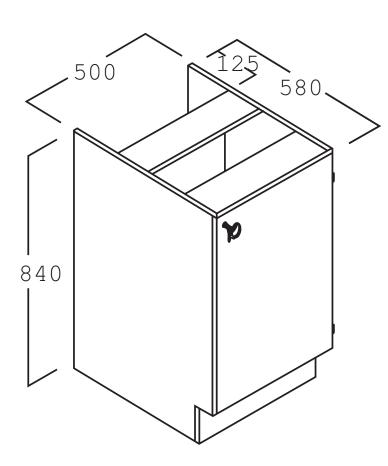

## Shallow Bench Cupboard 500

Name: Shallow Bench Cupboard 500

**Description:** Shallow Back Bench Cupboard 500 with 1 Door (Lockable) and no benchtop. Built by Batger to NSW DET standards.

Code: REB43

**Size:** 500W x 580D x 840H

Composition: 18mm Laminex E0 board Adjustable feet for levelling (Internal) 1 Shelf Lock

**Options:** Benchtop

LH or RH Door Colour Handles Castors

Handles

More colours available in the Laminex Commercial Range brochure on our website.