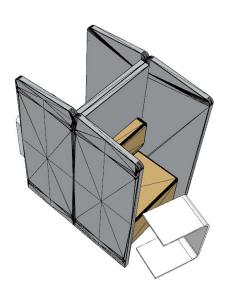

# MODULAR SEATING: STUDY HUB CONFIGURATION IDEAS

- 1 x Connecting Panel
- 3 x Double Seater Study Hubs
- 1 x RET209 Disc Base Table

2 x Triple Seater Study Hubs 1 x Executive Range Flip Table

2 x Single Seater Study Hubs 2 x RET226 Laptop Table