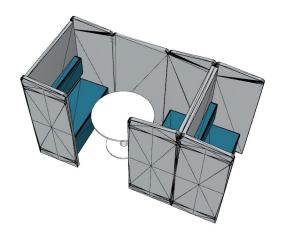

# MODULAR SEATING: STUDY HUB CONFIGURATION IDEAS

- 1 x Connecting Panel
- 3 x Double Seater Study Hubs
- 1 x RET209 Disc Base Table

2 x Triple Seater Study Hubs 1 x Executive Range Flip Table

2 x Single Seater Study Hubs 2 x RET226 Laptop Table