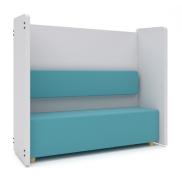

Single Seater Study Hub RES501 **W**930 **D**660 **H**1580 (450 seat height)

Double Seater Study Hub RES502 **W**1230 **D**660 **H**1580 (450 seat height)

Triple Seater Study Hub RES503 **W**1890 **D**660 **H**1580 (450 seat height)