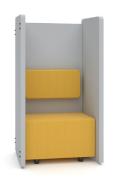

Single Seater Study Hub RES501 **W**930 **D**660 **H**1580 (450 seat height)

Double Seater Study Hub RES502 **W**1230 **D**660 **H**1580 (450 seat height)

Triple Seater Study Hub RES503 **W**1890 **D**660 **H**1580 (450 seat height)