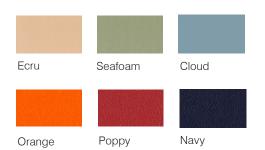

#### **KEYLARGO**

A tactile, classic appearance with a strong, naturally textured weave. 100% polyester.