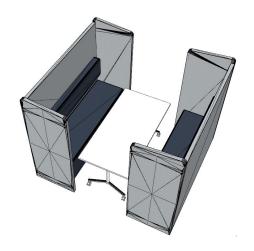

# MODULAR SEATING: STUDY HUB CONFIGURATION IDEAS

- 1 x Connecting Panel
- 3 x Double Seater Study Hubs
- 1 x RET209 Disc Base Table

2 x Triple Seater Study Hubs 1 x Executive Range Flip Table

2 x Single Seater Study Hubs 2 x RET226 Laptop Table