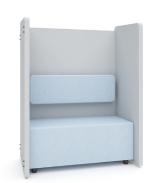

Single Seater Study Hub RES501 **W**930 **D**660 **H**1580 (450 seat height)

Double Seater Study Hub RES502 **W**1230 **D**660 **H**1580 (450 seat height)

Triple Seater Study Hub RES503 **W**1890 **D**660 **H**1580 (450 seat height)