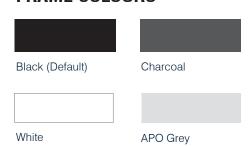

### **FRAME COLOURS**

#### **OPTIONS**

Wide range of table top colours (see House Colours)
Writable Top (Wilsonart Markerboard / Laminex Diamond Gloss)
Frame colour (See House Colours)
Compact laminate
Lockable castors

Clear or black polished edge