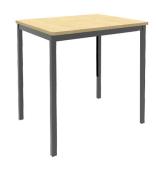

#### PRODUCT DESCRIPTION

Slimline Student Desks are durable classroom tables that seat two students comfortably. Similar to our Oxford range, the Slimline range instead features 25mm square tube legs.

Slimline Single 450 Desk **RET0945** W600 D450 H720

Slimline 450 Student Desk+tray RET0945T **W**600 **D**450 **H**720

Slimline Single Desk RET06 **W**600 **D**500 **H**720

Slimline Dual Desks W1200 D600 RET01 H500 RET02 **H**545 RET03 **H**605 RET04 **H**650 RET05 H720