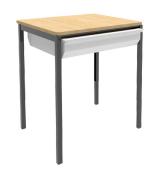

Slimline 450 Student Desk+tray RET0945T **W**600 **D**450 **H**720

Slimline Single Desk RET06 **W**600 **D**500 **H**720

Slimline Dual Desks W1200 D600 RET01 H500 RET02 **H**545 RET03 **H**605 RET04 **H**650 RET05 H720