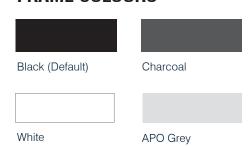

### **FRAME COLOURS**

#### **OPTIONS**

Wide range of table top colours (see House Colours) Writable Top (Wilsonart Markerboard / Laminex Diamond Gloss) Frame colour (See House Colours) Compact laminate

Lockable castors

Clear or black polished edge