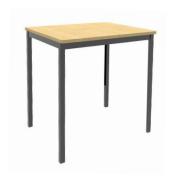

#### PRODUCT DESCRIPTION

Slimline Student Desks are durable classroom tables that seat two students comfortably. Similar to our Oxford range, the Slimline range instead features 25mm square tube legs.

Slimline Single 450 Desk **RET0945** W600 D450 H720

Slimline 450 Student Desk+tray RET0945T **W**600 **D**450 **H**720

Slimline Single Desk RET06 **W**600 **D**500 **H**720

Slimline Dual Desks W1200 D600 RET01 H500 RET02 **H**545 RET03 **H**605 RET04 **H**650 RET05 H720