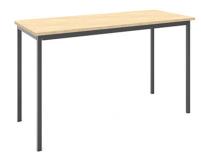

Slimline 450 Student Desk+tray RET0945T **W**600 **D**450 **H**720

Slimline Single Desk RET06 **W**600 **D**500 **H**720

Slimline Dual Desks W1200 D600 RET01 H500 RET02 **H**545 RET03 **H**605 RET04 **H**650 RET05 H720