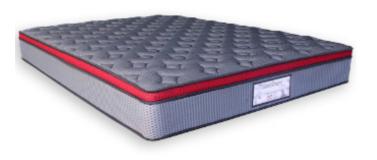

#### PRODUCT DESCRIPTION

The Savant Dreamz features fire retardant stretch knit fabric with 83mm of premium comfort layers. It utilises a 6 turn Bonnell spring unit for excellent comfort and support at a reasonable cost. The Savant Range of mattresses were designed in partnership with the Australian Boarding Schools Association and used throughout many boarding schools and university student accommodation in Australia.

### **SPECIFICATIONS**

- 83mm comfort layers
- Edge support
- Fire retardant Stretch Knit Fabric