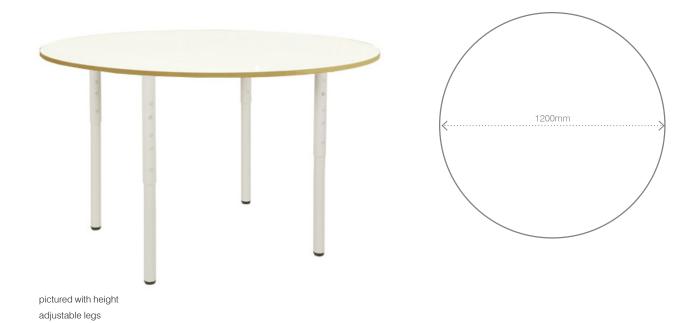

## **OXFORD ROUND TASK TABLE**

**CODE: RET97** 

#### PRODUCT DESCRIPTION

The Round Task Student Table can be used to compliment other collaborative tables, or be used a stand alone table that promotes group work. Sits 4 students at a table. Pair with our student chairs to complete your classroom. Built by Batger.

#### **OPTIONS**

Height adjustable legs Lockable castors Other sizes available Writeable surface Compact laminate

#### **COMPOSITION**

18mm Laminate top (Laminex E0 board) 38mm round steel tube legs 35 x 20mm steel frame (square tube)

#### **SPECIFICATIONS**

W1200 D1200 H720\* or Adjustable (545 - 750)