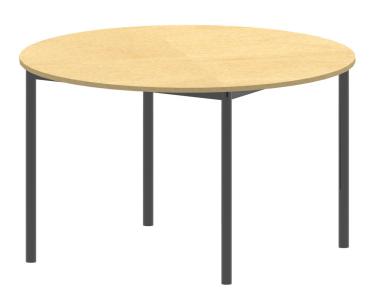

## **OXFORD ROUND TASK TABLE**

**CODE: RET97** 

#### PRODUCT DESCRIPTION

The Round Task Student Table can be used to compliment other collaborative tables, or be used a stand alone table that promotes group work. Sits 4 students at a table. Pair with our student chairs to complete your classroom. Built by Batger.

#### **COMPOSITION**

18mm Laminate top (Laminex E0 board) 38mm round steel tube legs 35 x 20mm steel frame (square tube)

#### **SPECIFICATIONS**

W1200 D1200 H720\* or Adjustable (545 - 750)