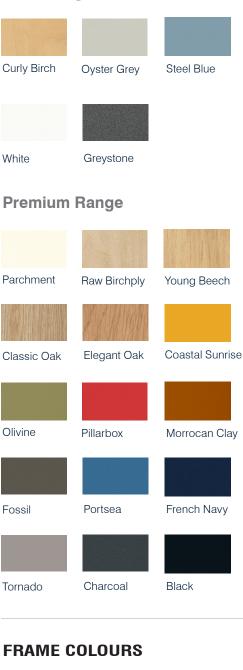

# PRODUCT DESCRIPTION

The Tri-Table is one of the most space effective student tables in our range, perfect for a library or a smaller space classroom. Group for collaborative activities, or seperate for paired or independent learning. Sits two students per desk. Pair with our student chairs to complete your classroom.



## **OPTIONS**

Height adjustable legs (545mm to 750mm) \*Various fixed heights available Writable Top (Wilsonart Markerboard / Laminex Diamond Gloss) Lockable castors Custom sizes Compact laminate

## COMPOSITION

18mm Laminate top (Laminex E0 board)38mm round steel tube legs35 x 20mm steel frame (square tube)





# **SPECIFICATIONS**

**W**1140 **D**900 **H**720\* or Adjustable (545 - 750)

# **Core Range**



# Black (Default) Charcoal White APO Grey