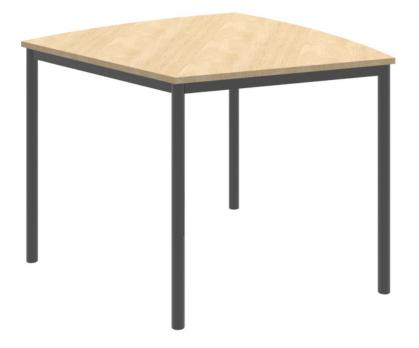

# PRODUCT DESCRIPTION

The Tri-Table is one of the most space effective student tables in our range, perfect for a library or a smaller space classroom. Group for collaborative activities, or seperate for paired or independent learning. Sits two students per desk. Pair with our student chairs to complete your classroom.

## COMPOSITION

18mm Laminate top (Laminex E0 board)38mm round steel tube legs35 x 20mm steel frame (square tube)

# **SPECIFICATIONS**

**W**1140 **D**900 **H**720\* or Adjustable (545 - 750)