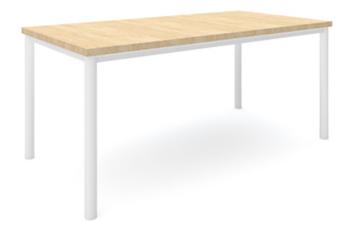

# **OXFORD PRESCHOOL DESK**

**RET803** 

#### PRODUCT DESCRIPTION

A durable preschool desk, built to ideally fit 6 early learners for activities and collaboration. Built by Batger.

### **COMPOSITION**

18mm Laminate top (Laminex E0 board) 35 x 20mm steel frame (tube legs)

### **SPECIFICATIONS**

W1200 D600 H500