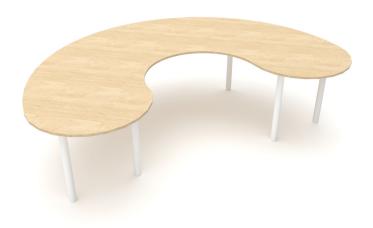

# JELLYBEAN PRESCHOOL TABLE

**RET801** 

#### PRODUCT DESCRIPTION

Jellybean Preschool Table is perfect for educators and early learners. Its unique shape allows for educators to oversee small group work.

### **SPECIFICATIONS**

W1800 D1200 H500