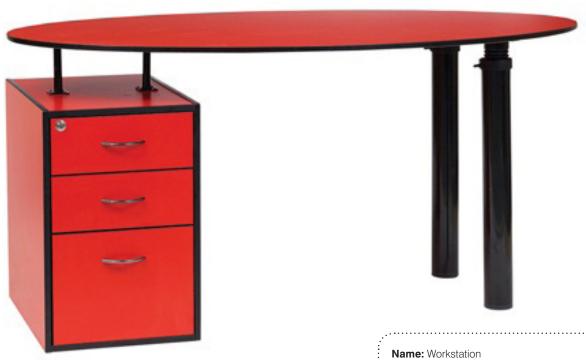

## Workstation

**Description:** A traditional workstation with a new age look without compromising strength and durability. Built by Batger.

Code: RET66

**Size:** 1600W x 800D x 720H

Composition: 18mm Laminate top (Laminex E0 board)

40mm Round Legs Reversible Pedestal

Options: Various fixed heights

Height adjustable legs

Wide range of table top colours Writable Top (Wilsonart Markerboard /

Laminex Diamond Gloss)

Frame colour (See House Colours)

Custom sizes Compact laminate