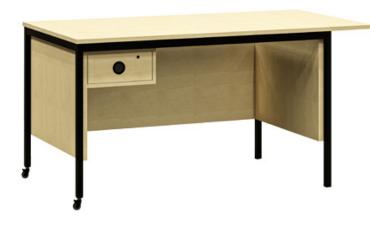

## **PORTABLE TEACHERS DESK**

CODE: RET51

#### **PRODUCT DESCRIPTION**

A portable option for a traditional rectangular teachers desk with built-in storage. Strong and durable with modesty panels and castors. Built by Batger.

#### **OPTIONS**

Wide range of table top colours (see House Colours) Writable Top (Wilsonart Markerboard / Laminex Diamond Gloss) Custom sizes Frame colours (see House Colours) Compact laminate Handles (see House Colours)

### COMPOSITION

18mm Laminate top (Laminex E0 board)35 x 20mm steel frame (square tube)Modesty panels1 Drawer (lockable)Handle

#### **SPECIFICATIONS**

W1400 D750 H720