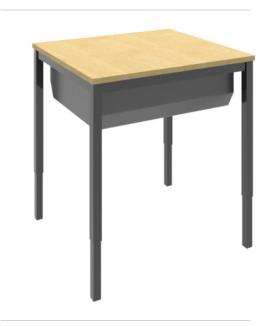

# **OXFORD SINGLE DESK WITH SLIDE OUT TRAY**

**CODE: RET42** 

### PRODUCT DESCRIPTION

Student desk with a black tote tray for easy storage, this is a durable compact classroom table suitable for primary classrooms. Built by Batger.

## **COMPOSITION**

18mm Laminate top (Laminex E0 board) 35 x 20mm steel frame (square tube) Height adjustable legs available (545mm to 750mm) Large black tote tray

## **SPECIFICATIONS**

W650 D600 H720\* or Adjustable (545 - 750)