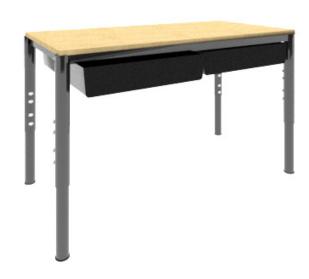

# **OXFORD DUAL DESK WITH SLIDE OUT TRAY**

CODE: RET41

### PRODUCT DESCRIPTION

Student Dual Desk with Slide Out Tray sit two students comfortably, with the convenience of tote tray storage. Built by Batger.

## **COMPOSITION**

18mm Laminate top (Laminex E0 board) 35 x 20mm steel frame (square tube) Height adjustable legs (545mm to 750mm) Large tote trays

## **SPECIFICATIONS**

W1200 D600 H720\* or Adjustable (545 - 750)