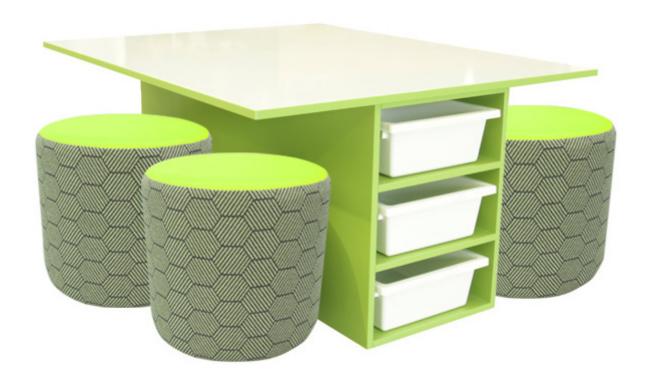

## **Tote** Table Suite

Name: Tote Table Suite

**Description:** Our Tote Table Suite has been designed to be used as an activities table perfect for arts and crafts. It has 6 trays for conveniently storing supplies and comes with four comfortable Drum stools. Built by Batger.

Code: RET256

**Size:** 1200mmW x 1000mmD x 720mmH

**Options** Wide range of table top

colours (see House Colours)

Writable Top (Wilsonart Markerboard

/ Laminex Diamond Gloss)

Wide range of fabrics &

vinyls (see House Colours)

Compact laminate

Standard Fixed Heights

## **Ottoman Composition**

Timber base

Polystyrene carcass

Foam padding

Upholstered in commercial fabric or vinyl

Nylon glides.

## **Table Composition**

18mm Laminate top (Laminex E0 board)