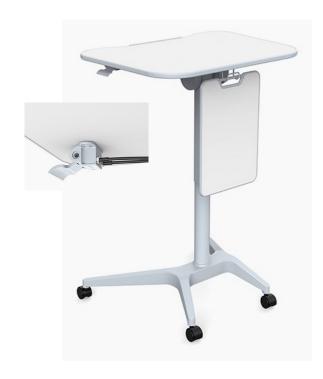

## PRODUCT DESCRIPTION

Designed to adapt to your needs, this innovative and spacious desk offers seamless transition from sitting to standing, promoting better posture and reducing fatigue. The table top flips back with a simple one handed lever mechanism, allowing for easy transport and compact storage. Jot down notes on the whiteboard clipboard and display on the desk hook. Easily switch between sitting and standing positions with a flexible height range from 730mm to 1080mm.

## **COMPOSITION**

Lockable castors White table top Grey frame