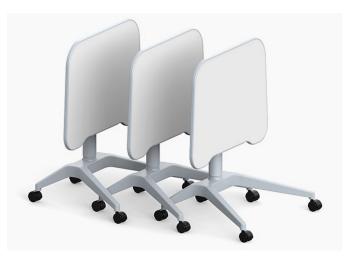

## PRODUCT DESCRIPTION

Designed to adapt to your needs, this innovative and spacious desk offers seamless transition from sitting to standing, promoting better posture and reducing fatigue. The table top flips back with a simple one handed lever mechanism, allowing for easy transport and compact storage. Jot down notes on the whiteboard clipboard and display on the desk hook. Easily switch between sitting and standing positions with a flexible height range from 730mm to 1080mm.