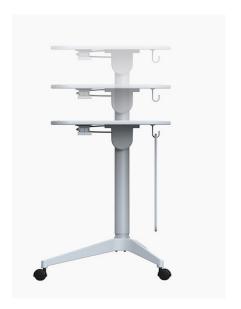

## **SPECIFICATIONS**

**W**750 **D**550 **H**730 - 1080 (Adjustable)

## PRODUCT DESCRIPTION

Designed to adapt to your needs, this innovative and spacious desk offers seamless transition from sitting to standing, promoting better posture and reducing fatigue. The table top flips back with a simple one handed lever mechanism, allowing for easy transport and compact storage. Jot down notes on the whiteboard clipboard and display on the desk hook. Easily switch between sitting and standing positions with a flexible height range from 730mm to 1080mm.