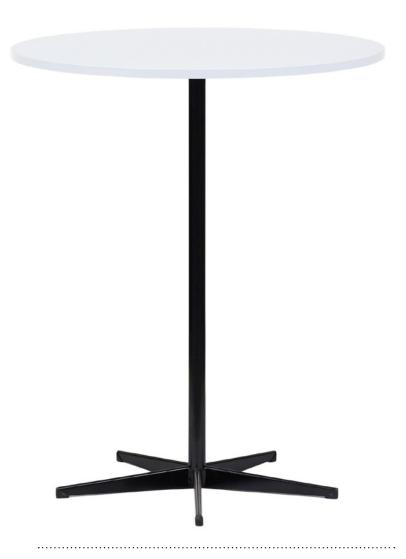

## Five Star Bar Table

Name: Five Star bar table

**Description:** Five star base, pedestal bar table. Heavy duty table with steel base and laminate top.

Code: RET140

Size/s: 600D x 1100H

Composition: 18mm Laminate top

(Laminex E0 board) Steel Pedestal Base

**Options:** Various fixed heights

Various top sizes available

Custom sizes
Writeable surface
Compact laminate