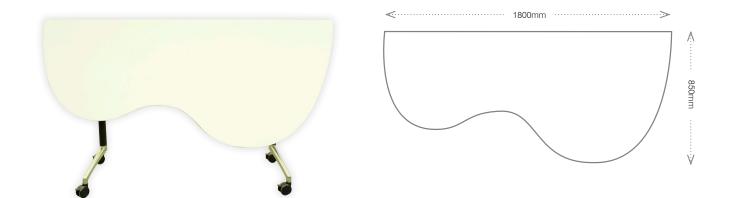

#### PRODUCT DESCRIPTION

Piano flip student table fits four to six students. Works well by itself, against walls and linked in pairs of two. Great for flexible spaces.

#### **SPECIFICATIONS**

W1800 D850 H740