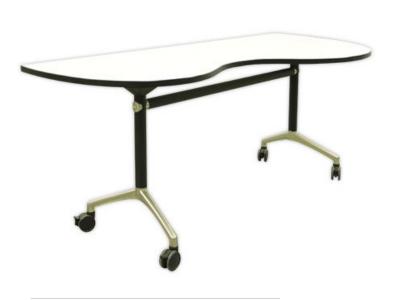

## **PIANO FLIP TABLE**

CODE: RET138

#### PRODUCT DESCRIPTION

Piano flip student table fits four to six students. Works well by itself, against walls and linked in pairs of two. Great for flexible spaces.

### **OPTIONS**

Wide Colour range (not all available in 25mm) Black or clear polished edge Writeable surface Compact laminate

#### **COMPOSITION**

18mm Laminate top (Laminex E0 board) Steel frame

#### **SPECIFICATIONS**

W1800 D850 H740