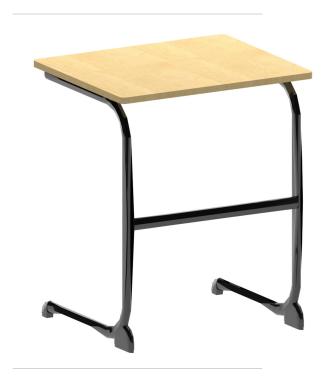

## **CANTILEVER SCHOOL DESK**

**CODE: RET09** 

#### PRODUCT DESCRIPTION

Cantilever desks maximise space with style and functionality. Pair with our student chairs to complete your classroom. Built by Batger

#### **COMPOSITION**

18mm Laminate top (Laminex E0 board) 35 x 20mm steel frame (square tube)

#### **SPECIFICATIONS**

W600 D500 H720