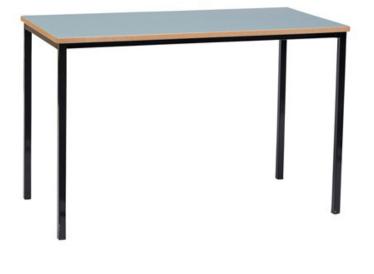

# Primary Dual Desk

#### Name: Primary Dual Desk

**Description:** Primary Dual Student Desk is a durable classroom table, which seats two students comfortably. Built by Batger.

Code: RET00 1140W x 570D x 485H RET01 1140W x 570D x 500H RET02 1140W x 570D x 545H RET03 1140W x 570D x 605H RET04 1140W x 570D x 650H RET05 1140W x 570D x 720H

Composition: 18mm Laminate top (Laminex E0 board) 38mm square steel tube legs 35 x 20mm steel frame (square tube)

Options:Height adjustable legs (545mm to 750mm)Wide range of table top coloursWritable Top (Wilsonart Markerboard /<br/>Laminex Diamond Gloss)Frame colourCustom sizes<br/>Lockable castors<br/>Compact laminate