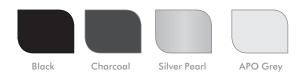

Dual Desk

**Description:** Primary Dual Student Desk is a durable classroom table, which seats two students comfortably. Built by Batger.

Code: RET00 1140W x 570D x 485H RET01 1140W x 570D x 500H RET02 1140W x 570D x 545H RET03 1140W x 570D x 605H RET04 1140W x 570D x 650H RET05 1140W x 570D x 720H

Composition: 18mm Laminate top (Laminex E0 board) 38mm square steel tube legs 35 x 20mm steel frame (square tube)

Options:Height adjustable legs (545mm to 750mm)Wide range of table top coloursWritable Top (Wilsonart Markerboard /<br/>Laminex Diamond Gloss)Frame colourCustom sizes<br/>Lockable castors<br/>Compact laminate

.....

## Laminate colours



.....

All board used is Australian sourced, E0 and Green Tag certified

### More colours available - call 1300 553 240



## Frame colours



.....

#### Edging options:

Matching edging - matches standard laminate range Polished edging - clear or black allows a more rounded finish.