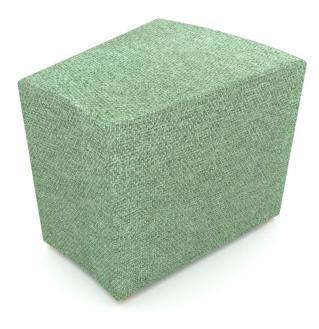

# WEDGE OTTOMAN

**CODE: RES94** 

# **PRODUCT DESCRIPTION**

Comfortable seating for breakout spaces, common areas and libraries. Built by Batger.

## **COMPOSITION**

Timber base Polystyrene carcass Foam padding Nylon glides

## **SPECIFICATIONS**

W260 (short side) / 430 (long side) **D**495 **H**450