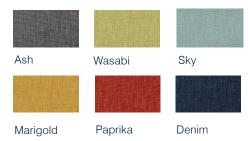

# WEDGE OTTOMAN

**CODE: RES94** 

# **PRODUCT DESCRIPTION**

Comfortable seating for breakout spaces, common areas and libraries. Built by Batger.



## **OPTIONS**

Wide range of fabrics and vinyls (see House Colours)

## **COMPOSITION**

Timber base Polystyrene carcass Foam padding Nylon glides

## **SPECIFICATIONS**

W260 (short side) / 430 (long side) **D**495 **H**450

## **STANDARD RANGE SWATCHES**

#### **KEYLARGO**



#### LUSTRELL CHARISMA (VINYL)





Premium range available - see House Colour brochure.

# **RELATED PRODUCTS**



**DRUM OTTOMAN** CODE: RES71



**SQUARE OTTOMAN** CODE: RES71



**ACTIVITY CENTRE** CODE: RET103