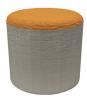

# WEDGE OTTOMAN

**CODE: RES94** 

# **PRODUCT DESCRIPTION**

Comfortable seating for breakout spaces, common areas and libraries. Built by Batger.

## **COMPOSITION**

Timber base Polystyrene carcass Foam padding Nylon glides

## **SPECIFICATIONS**

W260 (short side) / 430 (long side) **D**495 **H**450