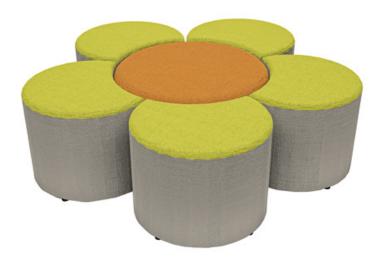

# **FLOWER OTTOMAN SET**

CODE: RES82

# SPECIFICATIONS

**DIA**1500 **H**430

# **PRODUCT DESCRIPTION**

Six piece ottoman set shaped as flower. Great for breakout spaces and group learning. Made in Australia by Batger.