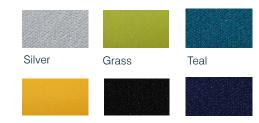

# **DUAL OTTOMAN**

CODE: RES79

#### PRODUCT DESCRIPTION

Dual Ottoman is great to pair with other soft furnishings to enhance a space. Built by Batger.



# **OPTIONS**

Wide range of fabrics and vinyls (see House Colours)

#### **COMPOSITION**

Timber base Polystyrene carcass Foam padding Nylon glides

# **RELATED PRODUCTS**



**CURVED OTTOMAN** 

**CODE: RES72** 



**JELLY BEAN OTTOMAN** 

**CODE: RES78** 











# **SPECIFICATIONS**

W1200 D500 H450

# **STANDARD RANGE SWATCHES**

#### **KEYLARGO**



# **LUSTRELL CHARISMA (VINYL)**



#### **ASHCROFT ENCORE**



Premium range available - see House Colour brochure.