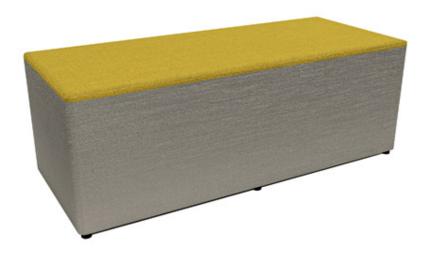

# **DUAL OTTOMAN**

CODE: RES79

#### PRODUCT DESCRIPTION

Dual Ottoman is great to pair with other soft furnishings to enhance a space. Built by Batger.

# **SPECIFICATIONS**

W1200 D500 H450