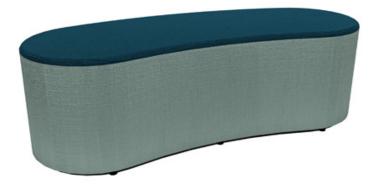

# **JELLY BEAN OTTOMAN**

**RES78** 

# **PRODUCT DESCRIPTION**

Jelly Bean Ottoman is a fun and flexible seating option. Built by Batger.

## **COMPOSITION**

Timber base Polystyrene carcass Foam padding Nylon glides

### **SPECIFICATIONS**

W1400 H500 H450