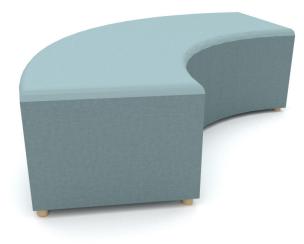

# **QUADRANT OTTOMAN**

RES74

## **PRODUCT DESCRIPTION**

Quadrant Ottoman seating allows for endless layout possibilities to suit any space. Built by Batger

### **COMPOSITION**

Timber base Polystyrene carcass Foam padding. Nylon glides.