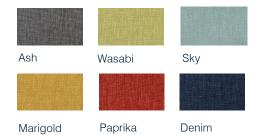

# **CURVED OTTOMAN**

CODE: RES72

## PRODUCT DESCRIPTION

Curved Ottoman seating allows for endless layout possibilities to suit any space. Built by Batger



## **OPTIONS**

Wide range of fabrics and vinyls (see House Colours)

## **COMPOSITION**

Timber base Polystyrene carcass Foam padding Nylon glides

# **RELATED PRODUCTS**



**DUAL OTTOMAN** 



**JELLY BEAN OTTOMAN** 

**CODE: RES79 CODE: RES78** 





**BATGER** 







# **SPECIFICATIONS**

W1200 D500 H450

# **STANDARD RANGE SWATCHES**

#### **KEYLARGO**



# **LUSTRELL CHARISMA (VINYL)**



## **ASHCROFT ENCORE**



Premium range available - see House Colour brochure.