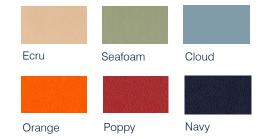

# **CURVED OTTOMAN**

CODE: RES72

## PRODUCT DESCRIPTION

Curved Ottoman seating allows for endless layout possibilities to suit any space. Built by Batger



## **OPTIONS**

Wide range of fabrics and vinyls (see House Colours)

## **COMPOSITION**

Timber base Polystyrene carcass Foam padding Nylon glides

# **RELATED PRODUCTS**



**DUAL OTTOMAN** 



**JELLY BEAN OTTOMAN** 

**CODE: RES79 CODE: RES78** 





**BATGER** 







# **SPECIFICATIONS**

W1200 D500 H450

# **STANDARD RANGE SWATCHES**

#### **KEYLARGO**



# **LUSTRELL CHARISMA (VINYL)**



## **ASHCROFT ENCORE**



Premium range available - see House Colour brochure.