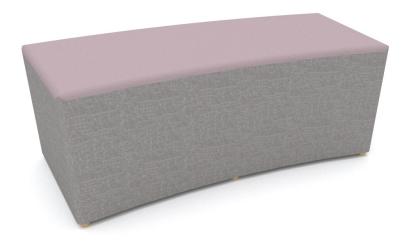

# **CURVED OTTOMAN**

CODE: RES72

## PRODUCT DESCRIPTION

Curved Ottoman seating allows for endless layout possibilities to suit any space. Built by Batger

# **SPECIFICATIONS**

W1200 D500 H450