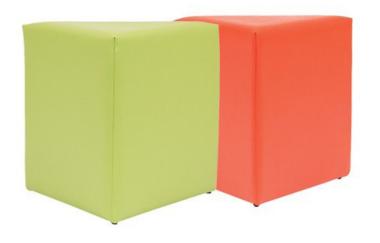

## **PYRAMID OTTOMAN**

CODE: RES69

## **PRODUCT DESCRIPTION**

Comfortable seating for breakout spaces, common areas and libraries. Built by Batger.

## COMPOSITION

Timber base Polystyrene carcass Foam padding Nylon glides

### **SPECIFICATIONS**

**W**500 **H**450