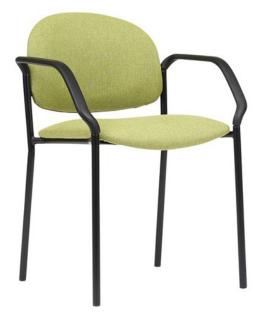

#### **PRODUCT DESCRIPTION**

A versatile visitors chair that still provides maximum comfort. Built by Batger

**RES43** Lyndale Chair with arms

**RES43** Lyndale Chair no arms

ISO 9001 <sub>Quality</sub>

| Wasabi           | Sky   |  |
|------------------|-------|--|
|                  |       |  |
| Paprika          | Denim |  |
| CHARISMA (VINYL) |       |  |