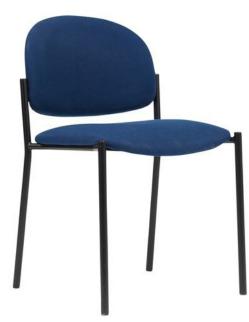

#### **PRODUCT DESCRIPTION**

A versatile visitors chair that still provides maximum comfort. Built by Batger

**RES43** Lyndale Chair with arms

**RES43** Lyndale Chair no arms

ISO 9001 <sub>Quality</sub>

| Wasabi           | Sky   |  |
|------------------|-------|--|
|                  |       |  |
| Paprika          | Denim |  |
| CHARISMA (VINYL) |       |  |