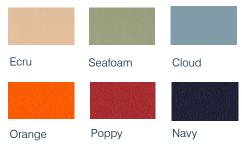

## **SPECIFICATIONS**

**CORE SWATCHES** 

**KEYLARGO** 

Ash

Marigold

RES43 W550 D520 H780 (480 seat) RES44 W480 D520 H780 (480 seat)

#### **PRODUCT DESCRIPTION**

A versatile visitors chair that still provides maximum comfort. Built by Batger

**RES43** Lyndale Chair with arms

**RES43** Lyndale Chair no arms

ISO 9001 <sub>Quality</sub>

| Wasabi           | Sky   |  |
|------------------|-------|--|
|                  |       |  |
| Paprika          | Denim |  |
| CHARISMA (VINYL) |       |  |