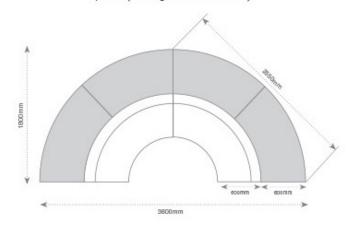

#### **SPECIFICATIONS**

W5200 D2600 H900

# **LARGE GUMBUYAH SUITE**

**CODE: RES255** 

# Large Gumbuyah Bench Suite (RES255) 8 pieces (4 Lounges - 4 Bench tables)