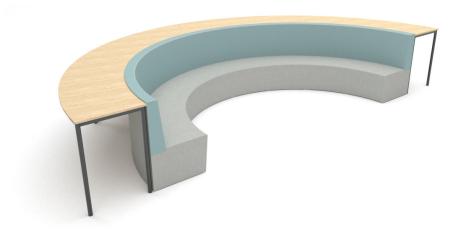

# LARGE GUMBUYAH SUITE

CODE: RES255

#### PRODUCT DESCRIPTION

Large Gumbuyah curved lounge with accompanying bench table. Two sizes available - (see RES256 Small Gumbuyah Suite) creates semi-circle.

### **BENCH COMPOSITION**

18mm Laminate top (Laminex E0 board) Steel Frame

Large suite seats 12 on the outside & 8 in the centre Small suite seats 8 on the outside & 4 in the centre

#### **LOUNGE COMPOSITION**

Timber carcass Foam padding Upholstered in commercial fabric or vinyl Nylon glides or castorscentre

#### **SPECIFICATIONS**

W5200 D2600 H900