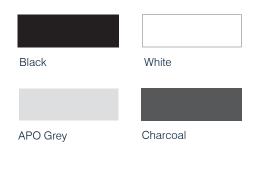

# TRUPOS ULTRA GASLIFT TABLEAU

CODE: RES251T

#### PRODUCT DESCRIPTION

Add contemporary style to your space with the Trupos Ultra Gaslift with tableau arm. Perfect for flexible spaces and small classrooms. Made from high quality Polyethylene. The ergonomically designed back brings maximum comfort for all ages and has air flow vents to keep you cool.



### **OPTIONS**

Available in a variety of colours (House Colours) Full range of student heights Padded seat (wide range of fabric colours)

## **COMPOSITION**

ERW commercial grade powder coated steel Frame High Density Polyethylene (HDPE)











## **SPECIFICATIONS**

W600 D600 H430-530

# **Core Range**



# **FRAME COLOURS**



## **RELATED PRODUCTS**







RES244 Trupos Ultra 4 Leg Chair