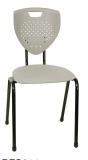

#### PRODUCT DESCRIPTION

Add contemporary style to your space with the Trupos Ultra Gaslift with tableau arm. Perfect for flexible spaces and small classrooms. Made from high quality Polyethylene. The ergonomically designed back brings maximum comfort for all ages and has air flow vents to keep you cool.

### **OPTIONS**

Available in a variety of colours (House Colours) Full range of student heights Padded seat (wide range of fabric colours)

## **COMPOSITION**

ERW commercial grade powder coated steel Frame High Density Polyethylene (HDPE)

## **SPECIFICATIONS**

W600 D600 H430-530