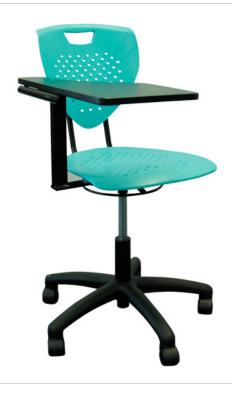

# TRUPOS ULTRA GASLIFT TABLEAU

CODE: RES251T

#### PRODUCT DESCRIPTION

Add contemporary style to your space with the Trupos Ultra Gaslift with tableau arm. Perfect for flexible spaces and small classrooms. Made from high quality Polyethylene. The ergonomically designed back brings maximum comfort for all ages and has air flow vents to keep you cool.

### **OPTIONS**

Available in a variety of colours (House Colours) Full range of student heights Padded seat (wide range of fabric colours)

## **COMPOSITION**

ERW commercial grade powder coated steel Frame High Density Polyethylene (HDPE)

## **SPECIFICATIONS**

W600 D600 H430-530