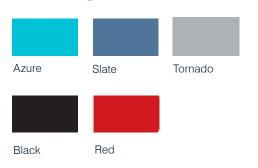

## **OPTIONS**

Available in a variety of colours (House Colours) Full range of student heights Padded seat (wide range of fabric colours)