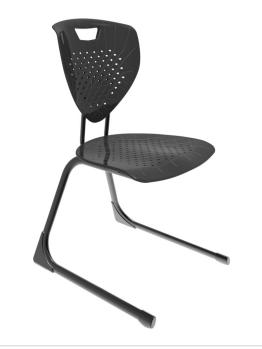

## **PRODUCT DESCRIPTION**

The Trupos Ultra is a strong and durable student chair. Made from high quality Polyethylene. The ergonomically designed back brings maximum comfort for all ages and has air flow vents to keep you cool.

#### **COMPOSITION**

ERW commercial grade powder coated steel Frame High Density Polyethylene (HDPE)

## **SPECIFICATIONS**

W420 D530 H850 / 445 (seat)

| Year         | Available<br>heights |
|--------------|----------------------|
| Kindergarten | 335mm                |
| Year 1 - 2   | 375mm                |
| Year 3 - 4   | 405mm                |
| Year 5 - 6   | 445mm                |
| Adult        | 445mm                |