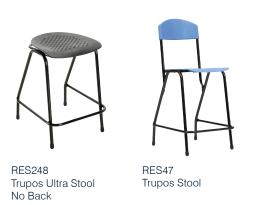

# TRUPOS ULTRA STOOL WITH BACK

CODE: RES249

#### PRODUCT DESCRIPTION

The Trupos Ultra Stool is strong and durable. Perfect for science labs and industrial areas. The ergonomically designed high quality Polyethylene back brings maximum comfort and has air flow vents to keep you cool. Combine it with one of our Oxford Bench Tables to complete your classroom. Designed and built by Batger.

#### **OPTIONS**

Available in a variety of colours (House Colours)
Full range of student heights
Padded seat (wide range of fabric colours)
No back (RES248)

### **RELATED PRODUCTS**