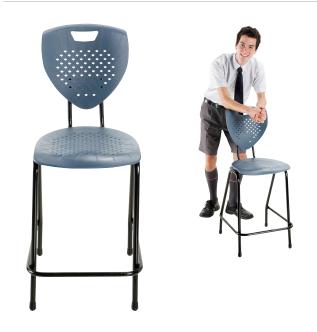

# TRUPOS ULTRA STOOL WITH BACK

CODE: RES249

#### PRODUCT DESCRIPTION

The Trupos Ultra Stool is strong and durable. Perfect for science labs and industrial areas. The ergonomically designed high quality Polyethylene back brings maximum comfort and has air flow vents to keep you cool. Combine it with one of our Oxford Bench Tables to complete your classroom. Designed and built by Batger.

#### **OPTIONS**

Available in a variety of colours (House Colours)
Full range of student heights
Padded seat (wide range of fabric colours)
No back (RES248)

## **COMPOSITION**

ERW commercial grade powder coated steel Frame High Density Polyethylene (HDPE) Foot rail

S/NZS 9610.2.2020 CHOOL & EDUCATIONAL

#### **SPECIFICATIONS**

**W**445 **D**560 **H**550 600 650 700