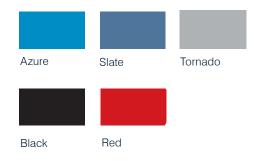

TRUPOS ULTRA STOOL WITH BACK

CODE: RES249

#### PRODUCT DESCRIPTION

The Trupos Ultra Stool is strong and durable. Perfect for science labs and industrial areas. The ergonomically designed high quality Polyethylene back brings maximum comfort and has air flow vents to keep you cool. Combine it with one of our Oxford Bench Tables to complete your classroom. Designed and built by Batger.



#### **OPTIONS**

Available in a variety of colours (House Colours)
Full range of student heights
Padded seat (wide range of fabric colours)
No back (RES248)

## **COMPOSITION**

ERW commercial grade powder coated steel Frame High Density Polyethylene (HDPE) Foot rail



S/NZS 9610.2.2020 CHOOL & EDUCATIONAL











#### **SPECIFICATIONS**

**W**445 **D**560 **H**550 600 650 700

### **Core Range**



### **RELATED PRODUCTS**



## **FRAME COLOURS**