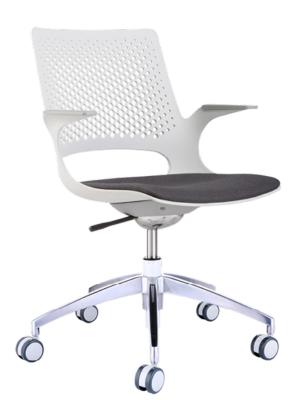

## **Harmony** Chair

Name: Harmony Chair

**Description:** The Harmony Chair is a dynamic performance seat. Encouraging movement and facilitating collaboration in your space.

**Codes:** RES182 Harmony Chair RES183 Harmony Drafting

**Size:** 625mm x 595mm x 850mm

Codes: Internationally acclaimed dynamic chair, designed

by Martin Ballendat

Contoured polypropylene moulded shell

Superior comfort & dynamic seat movement

Adjustable seat height

Soft touch TPU arm pads

60mm soft PU castors

Tested to ANSI/BIFMA X5.1-2017 General-Purpose

Office Chairs ^
Weight loading 120kg

**Options:** Available in a variety of fabrics
Shell available in Light Grey or Black