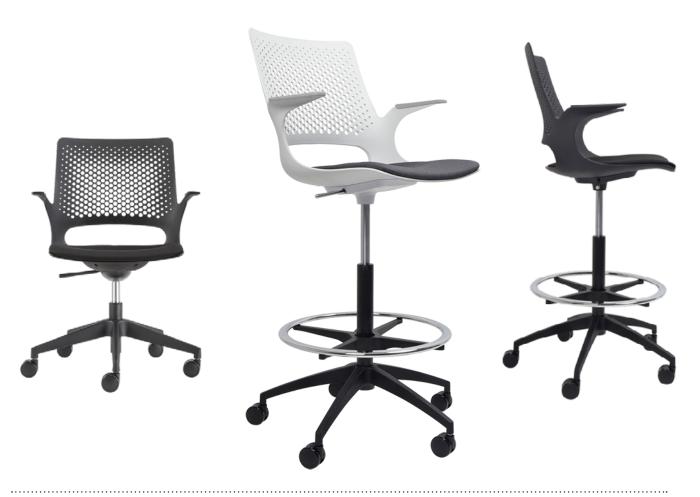

## **Harmony** Chair

Name: Harmony Chair

**Description:** The Harmony Chair is a dynamic performance seat. Encouraging movement and facilitating collaboration in your space.

**Codes:** RES182 Harmony Chair RES183 Harmony Drafting

**Size:** 625mm x 595mm x 850mm

Codes: Internationally acclaimed dynamic chair, designed

by Martin Ballendat

Contoured polypropylene moulded shell

Superior comfort & dynamic seat movement

Adjustable seat height

Soft touch TPU arm pads

60mm soft PU castors

Tested to ANSI/BIFMA X5.1-2017 General-Purpose

Office Chairs ^
Weight loading 120kg

**Options:** Available in a variety of fabrics
Shell available in Light Grey or Black