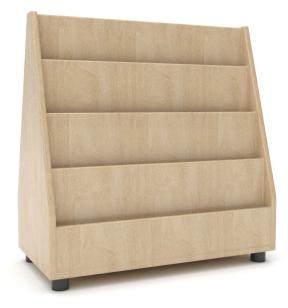

## LILLY PILLY ISLAND BOOK RACK REC811

SPECIFICATIONS

W760 D390 H750

### **PRODUCT DESCRIPTION**

Double sided 4 sloped display tiers unit. Ideally designed for preschool learners to access their favourite books. Combine with RET806, RET807 and RET809 to create a custom library.

## COMPOSITION

18mm Laminex E0 board Black tube legs, 40mm high Range of swatches available, see House Colours

| Core Range    |              |                 |
|---------------|--------------|-----------------|
|               |              |                 |
| Curly Birch   | Oyster Grey  | Steel Blue      |
|               |              |                 |
| White         | Greystone    |                 |
| Premium Range |              |                 |
|               |              |                 |
| Parchment     | Raw Birchply | Young Beech     |
|               |              |                 |
| Classic Oak   | Elegant Oak  | Coastal Sunrise |
|               |              |                 |
| Olivine       | Pillarbox    | Morrocan Clay   |
|               |              |                 |
| Fossil        | Portsea      | French Navy     |
|               |              |                 |
| Tornado       | Charcoal     | Black           |