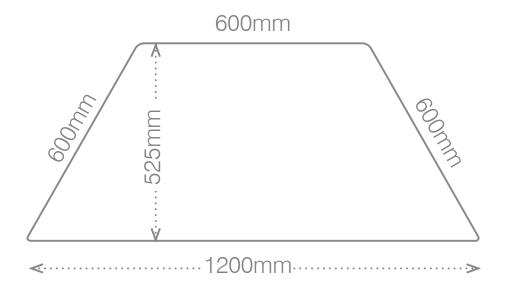

|
| Curly Birch   | Oyster Grey  | Steel Blue      |
|               |              |                 |
| White         | Greystone    |                 |
| Premium Range |              |                 |
|               |              |                 |
| Parchment     | Raw Birchply | Young Beech     |
|               |              |                 |
| Classic Oak   | Elegant Oak  | Coastal Sunrise |
|               |              |                 |
| Olivine       | Pillarbox    | Morrocan Clay   |
|               |              |                 |
| Fossil        | Portsea      | French Navy     |
|               |              |                 |
| Tornado       | Charcoal     | Black           |

### **FEET COLOURS**







# **OXFORD TRAP TABLE**

CODE: RET10