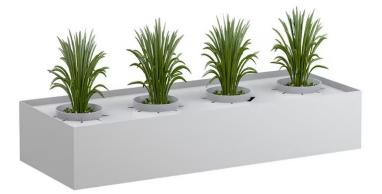

# **PRODUCT DESCRIPTION**

This Tambour Planter Box features 4 holes to accommodate plants. Made from durable steel with a satin finish and comes pre-assembled for immediate use. Ideal for placement on Tambour Cabinets REC43 & REC45.

### **COMPOSITION**

1200mm wideDurable steel and satin finish4 holes for plants15kg weight capacityTurn steel tabs up at differing angles to use different size potsAvailable in white onlyDelivered pre-assembled

## **SPECIFICATIONS**

W1200 D465 H225 HOLES DIA190 (can fit up to DIA220mm pot size)