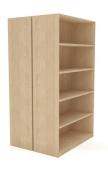

Our double-sided bookshelves offer ample storage and an elegant, functional design. Perfect for larger rooms or open spaces, this storage option provides access from both sides, making it an ideal piece for a central area or as a room divider.

#### Double Sided Bookshelves

REC74 **W**880 **D**680 **H**865 mm

REC75 **W**880 **D**680 **H**1200 mm

REC76 **W**880 **D**680 **H**1540 mm

REC77 **W**880 **D**680 **H**1800 mm