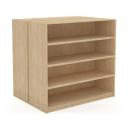

#### PRODUCT DESCRIPTION

Single sided bookshelves are perfect for small to medium-sized spaces, this minimalist single-sided bookshelf offers both style and practicality. Designed to keep your books, decor, and essentials organised, it fits effortlessly against any wall, maximising your learning space.

## Single Sided Bookshelves

REC70 **W**880 **D**340 **H**865 mm

REC71 **W**880 **D**340 **H**1200 mm

REC72 **W**880 **D**340 **H**1540 mm

REC73 **W**880 **D**340 **H**1800 mm