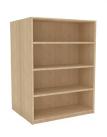

#### PRODUCT DESCRIPTION

Single sided bookshelves are perfect for small to medium-sized spaces, this minimalist single-sided bookshelf offers both style and practicality. Designed to keep your books, decor, and essentials organised, it fits effortlessly against any wall, maximising your learning space.

## Single Sided Bookshelves

REC70 **W**880 **D**340 **H**865 mm

REC71 **W**880 **D**340 **H**1200 mm

REC72 **W**880 **D**340 **H**1540 mm

REC73 **W**880 **D**340 **H**1800 mm