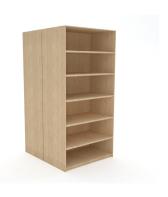

Our double-sided bookshelves offer ample storage and an elegant, functional design. Perfect for larger rooms or open spaces, this storage option provides access from both sides, making it an ideal piece for a central area or as a room divider.

#### Double Sided Bookshelves

REC74 **W**880 **D**680 **H**865 mm

REC75 **W**880 **D**680 **H**1200 mm

REC76 **W**880 **D**680 **H**1540 mm

REC77 **W**880 **D**680 **H**1800 mm