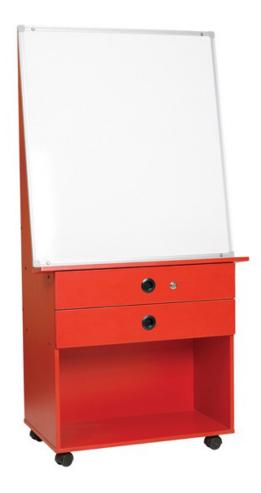

### PRODUCT DESCRIPTION

Big Book Teaching Unit's incorporated storage and easy maneuverability makes it a key piece in any learning environment. Built by Batger.

## **COMPOSITION**

18mm Laminex E0 board 2 Drawers Porcelain magnetic whiteboard Castors

# **SPECIFICATIONS**

W800 D500 H1600