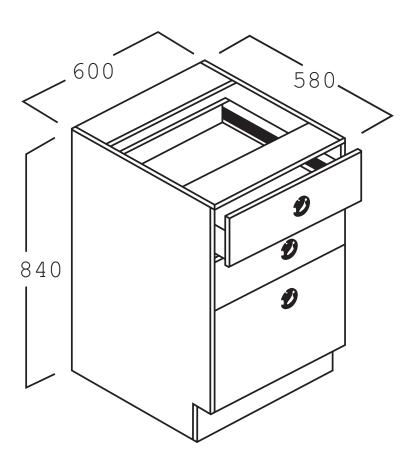

## 3 Drawer Bench Cupboard 600

Name: 3 Drawer Bench Cupboard 600

Description: 3 Drawer Bench Cupboard 600 and no benchtop. Built by Batger to NSW DET standards.

Code: REB34

Size: 600W x 580D x 840H

Composition: 18mm Laminex E0 board Adjustable feet for levelling (Internal) 3 Drawers Lock