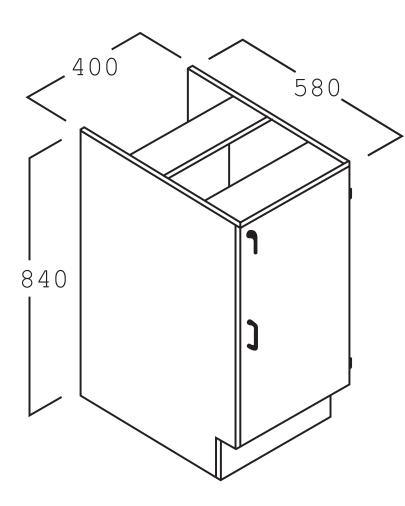

## Shallow Bench Cupboard 400

Name: Shallow Bench Cupboard 400

Description: Shallow Bench Cupboard 400 with 1 Door (Lockable) and no benchtop. Built by Batger to NSW DET standards.

Code: REB30

Size: 400W x 580D x 840H

Composition: 18mm Laminex E0 board Adjustable feet for levelling (Internal) 1 Shelf Lock

**Options:** Benchtop

LH or RH Door Colour Handles Castors

BUILT BY BATGER

Handles

Bow Handle

Knob (chrome)

Curly Birch Classic Oak Young Beech