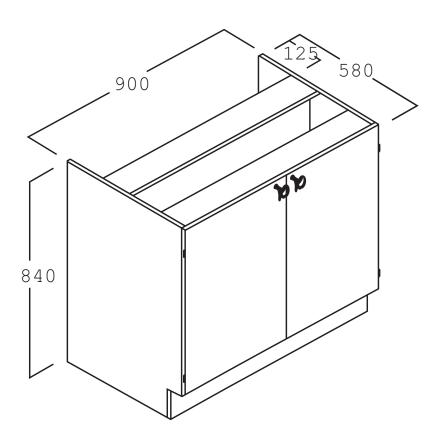

## Shallow Bench Cupboard 900

Name: Shallow Bench Cupboard 900

Description: Shallow Bench Cupboard 900 with 2 doors (Lockable) and no Benchtop. Built by Batger to NSW DET standards.

Code: REB128

Size: 900W x 580D x 840H

Composition: 18mm Laminex E0 board Adjustable feet for levelling (Internal) 1 Shelf Lock

**Options:** Benchtop

Colour Handles Castors

Handles

BUILT BY BATGER

Bow Handle

Knob (chrome)

Colours White Polar White Oyster Grey Steel Blue Tornado Curly Birch Dansk Maple Rock Maple Classic Oak Young Beech Seasoned Oak Milano Walnut Licorice Linea Black Charcoal