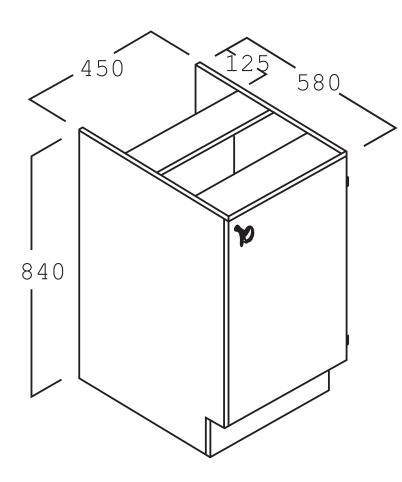

## Shallow Bench Cupboard 450

Name: Shallow Bench Cupboard 450

Description: Shallow Bench Cupboard 450 with 1 door (Lockable) and no benchtop. Built by Batger to NSW DET standards.

Code: REB125

Size: 450W x 580D x 840H

Composition: 18mm Laminex E0 board Adjustable feet for levelling (Internal) 1 Shelf Lock

**Options:** Benchtop

LH or RH Door Colour Handles Castors

Handles

Bow Handle

BUILT BY BATGER

Knob (chrome)

More colours available in the Laminex Commercial Range brochure on our website.