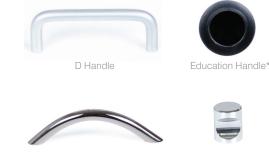

Composition: 18mm Laminex E0 board Adjustable feet for levelling (Internal) 1 Shelf Lock

**Options:** Benchtop

LH or RH Door Colour Handles Castors

Handles

Bow Handle

BUILT BY BATGER

Knob (chrome)

More colours available in the Laminex Commercial Range brochure on our website.