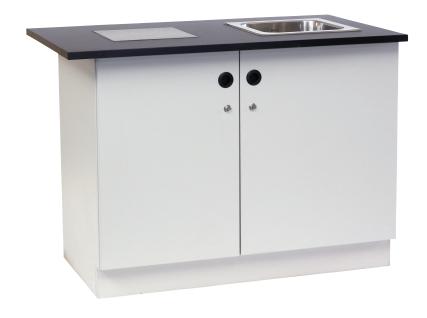

## Science Bench with Sink

Name: Science Bench with Sink

Description: Science Bench with 2 doors (Lockable). Built by Batger to NSW DET

standards.

Code: REB06

**Size:** 1200W x 700D x 865H

Composition: 18mm Laminex E0 board

Adjustable feet for levelling (Internal)

1 adjustable shelf

25mm Moisture Resistant Benchtop

Stainless Steel Sink

Heat tile Locks

Options: Benchtop

LH or RH Door Available on castors