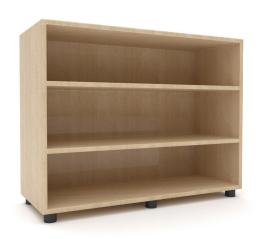

# LILLY PILLY SHELF CUPBOARDS

#### PRODUCT DESCRIPTION

Easy and handy storage is here with Lilly Pilly shelf cupboards. Store varied items to easily locate and access throughout the day. Combine with varied storage units in the Preschool range to create a custom library.

#### **OPTIONS**

Wide range of finshes (see House Colours) Compact laminate

REC812| Triple Shelf Cupboard W1000 D390 H736

REC813| Double Shelf Cupboard **W**1000 **D**390 **H**497