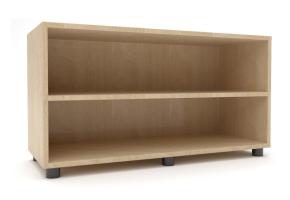

# LILLY PILLY SHELF CUPBOARDS

#### PRODUCT DESCRIPTION

Easy and handy storage is here with Lilly Pilly shelf cupboards. Store varied items to easily locate and access throughout the day. Combine with varied storage units in the Preschool range to create a custom library.

#### **OPTIONS**

Wide range of finshes (see House Colours) Compact laminate

REC812| Triple Shelf Cupboard W1000 D390 H736

REC813| Double Shelf Cupboard **W**1000 **D**390 **H**497