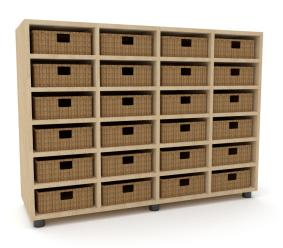

### **OPTIONS**

Wide range of finshes (see House Colours) Compact laminate

REC810 | 24 Unit Organiser + Trays **W**1200 **D**390 **H**844 Seagrass basket trays **W**255 **D**350 **H**105