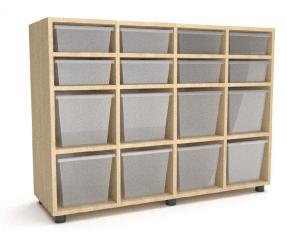

#### PRODUCT DESCRIPTION

Organise and store away learning materials, personal belongings and toys with the Lilly Pilly Organiser Units. Fits single depth trays available in blue, black and white.

REC809 | 16 Unit Organiser & Trays W1200 D390 H844 Small tray W260 D350 H115 Large tray W260 D350 H212