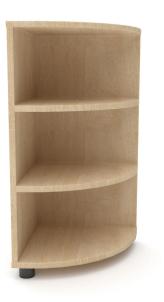

#### **OPTIONS**

Wide range of finshes (see House Colours) Compact laminate

REC807 | Curved Corner Unit 3 **W**390 **D**390 **H**737