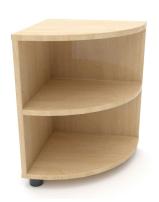

REC808 | Curved End Shelf Unit 2 W780 D390 H497

REC806 | Curved Corner Unit 2 W390 D390 H736