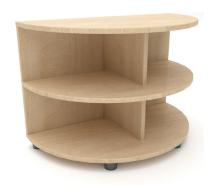

REC808 | Curved End Shelf Unit 2 W780 D390 H497

REC806 | Curved Corner Unit 2 W390 D390 H736