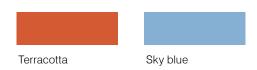

## FLEX STOOL

### PRODUCT DESCRIPTION

Simple lightweight plastic stool, promotes healthy sitting with mobility. Rock side to side, backwards and forwards thanks its soft curved base design. Compact, lightweight with a non slip base and inbuilt handle.



#### **SPECIFICATIONS**

RES307 D300 H430 RES308 D300 H380 RES309 D300 H330

## **SHELL COLOURS**



### **COMPOSITION**

ABS and PVC

## **SHAKER STOOL**

CODE: RES304

### **D**300 **H**425

### PRODUCT DESCRIPTION

Simple lightweight plastic stool, lots of fun for students. Available in sky blue or terracotta.



# **AVAILABLE COLOURS**

**SPECIFICATIONS** 



### **COMPOSITION**

High Density Polyethylene (HDPE)