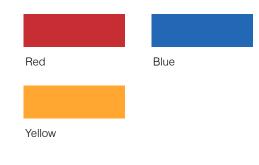

## FLEX STOOL

### PRODUCT DESCRIPTION

Simple lightweight plastic stool, promotes healthy sitting with mobility. Rock side to side, backwards and forwards thanks its soft curved base design. Compact, lightweight with a non slip base and inbuilt handle.



#### **SPECIFICATIONS**

RES307 D300 H430 RES308 D300 H380 RES309 D300 H330

## **SHELL COLOURS**



### **COMPOSITION**

ABS and PVC

## **SHAKER STOOL**

CODE: RES304

### **D**300 **H**425

### PRODUCT DESCRIPTION

Simple lightweight plastic stool, lots of fun for students. Available in sky blue or terracotta.



# **AVAILABLE COLOURS**

**SPECIFICATIONS** 



### **COMPOSITION**

High Density Polyethylene (HDPE)