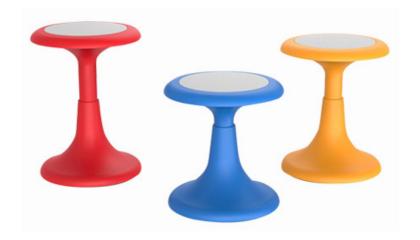

## FLEX STOOL

### PRODUCT DESCRIPTION

Simple lightweight plastic stool, promotes healthy sitting with mobility. Rock side to side, backwards and forwards thanks its soft curved base design. Compact, lightweight with a non slip base and inbuilt handle.

#### **SPECIFICATIONS**

RES307 D300 H430 RES308 D300 H380 RES309 D300 H330