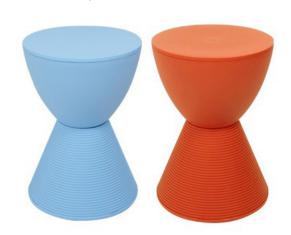

## **SHAKER STOOL**

CODE: RES304

### **D**300 **H**425

### PRODUCT DESCRIPTION

Simple lightweight plastic stool, lots of fun for students. Available in sky blue or terracotta.