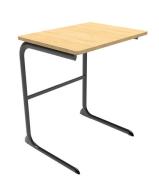

#### PRODUCT DESCRIPTION

Cantilever desks maximise space with style and functionality. Pair with our student chairs to complete your classroom. Built by Batger.

Cantilever School Desk RET09 **W**600 **D**500 **H**720