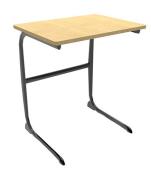

Cantilever 450 Desk+Tray RET0945T **W**600 **D**450 **H**720

Cantilever 450 Desk RET0945 **W**600 **D**450 **H**720