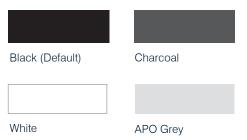

----------|
|               |              |                 |
| Curly Birch   | Oyster Grey  | Steel Blue      |
|               |              |                 |
| White         | Greystone    |                 |
| Premium Range |              |                 |
|               |              |                 |
| Parchment     | Raw Birchply | Young Beech     |
|               | 11/1/11      |                 |
| Classic Oak   | Elegant Oak  | Coastal Sunrise |
|               |              |                 |
| Olivine       | Pillarbox    | Morrocan Clay   |
|               |              |                 |
| Fossil        | Portsea      | French Navy     |
|               |              |                 |
| Tornado       | Charcoal     | Black           |

## **FRAME COLOURS**