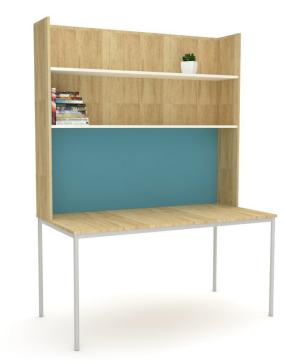

# **ARMIDALE STUDY DESK & HUTCH**

**REA18** 

#### **PRODUCT DESCRIPTION**

A minimalist steel framed desk that features a hutch unit above, with a pinboard and two shelves allowing for additional storage space in student accommodations. Ideal as a budget option, suitable for varying room shapes and sizes. Armidale desk REA17 also available separately.

## COMPOSITION

Steel framed desk and timber hutch unit with three shelves and pinboard.

### **SPECIFICATIONS**

DESK W1500 D600 H720 HUTCH W1500 D300 H2020

| Core Range    |              |                 |
|---------------|--------------|-----------------|
|               |              |                 |
| Curly Birch   | Oyster Grey  | Steel Blue      |
|               |              |                 |
| White         | Greystone    |                 |
| Premium Range |              |                 |
|               |              |                 |
| Parchment     | Raw Birchply | Young Beech     |
|               | 11/1/11      |                 |
| Classic Oak   | Elegant Oak  | Coastal Sunrise |
|               |              |                 |
| Olivine       | Pillarbox    | Morrocan Clay   |
|               |              |                 |
| Fossil        | Portsea      | French Navy     |
|               |              |                 |
| Tornado       | Charcoal     | Black           |